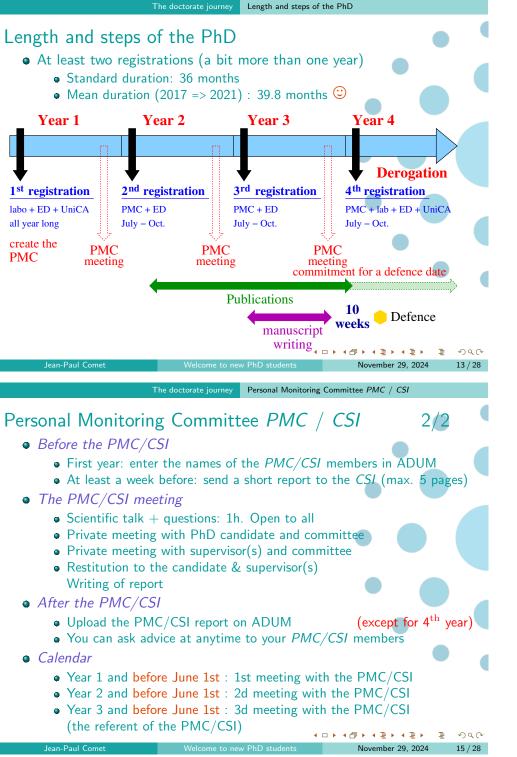

# • Personal Monitoring Committee PMC / CSI < A 1 A a A

- 21 lab. from Centre Inria d'Université Côte d'Azur: ABS, ACENTAURI, ATHENA/CRONOS, BIOCORE, BIOVISION COATI, DATASHAPE, DIANA, EPIONE, FACTAS, GRAPHDECO, HEPHAISTOS, INDES/SPLIT, KAIROS, MASSAI, MORPHEME NEO, STAMP, STARS, TITANE, WIMMICS among which 5 joint teams with l'i3S
- CMA from Mines ParisTech