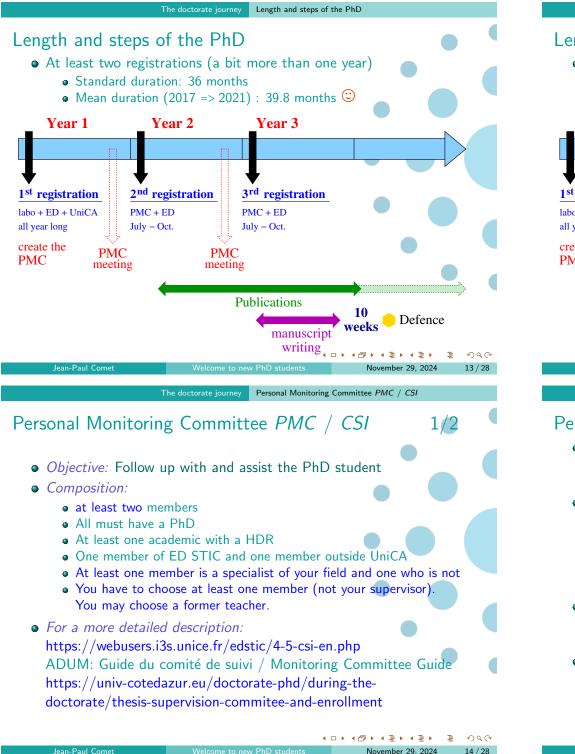

## Doctoral Follow-up: your implication

- Be aware of re-registration steps: generally starting in June. Must be completed by the end of July.
- Inform the doctoral school upon any change in your situation via ADUM: address, PhD subject, ...
- Update your ADUM profile:
   Main e-mail address / Professional or institutional address
- Inform quickly upon any problem (health, conflict, ...)
- Follow-up by the doctoral school is not everything:
  - you have to meet your advisors regularly,
  - keep your appointments with them,
  - meet the deadlines,