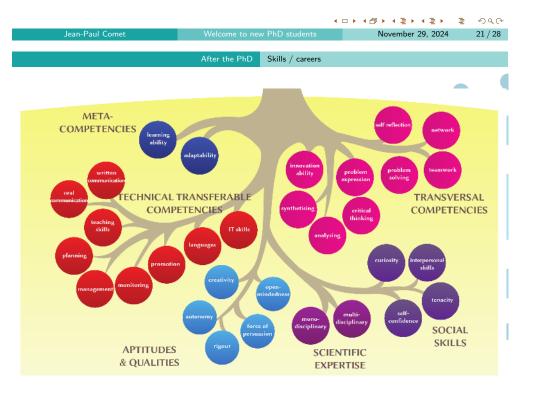

|                                          |                                                            | (□) (∅) (Ξ) (Ξ) Ξ    | ୬୯୯     |
|------------------------------------------|------------------------------------------------------------|----------------------|---------|
| Jean-Paul Comet                          | Welcome to new PhD students                                | November 29, 2024    | 20 / 28 |
|                                          | After the PhD Academic resear                              | ch in France         |         |
| Academic research                        | in France after the                                        | PhD                  |         |
| • The qualification C                    | NU ( <i>Conseil National de</i>                            | es Universités)      |         |
| <ul> <li>ATER and post-doc</li> </ul>    |                                                            |                      |         |
| • University:                            |                                                            |                      |         |
|                                          | rences / Associate Profess<br>Jniversités / Full Professor |                      |         |
| • EPST (INRIA, INR                       | AE, INSERM, INED, IR                                       | D, CNRS):            |         |
| -                                        | erches / Junior Scientists<br>cherches / Senior Scientist  |                      |         |
| • EPIC (CEA, CNES.                       | ): Research Engineer                                       |                      |         |
| <ul> <li>Habilitation à Dirig</li> </ul> | er des Recherches HDR                                      |                      |         |
| Don't underestim                         | ate the numerous i                                         | industrial positions | 5!      |